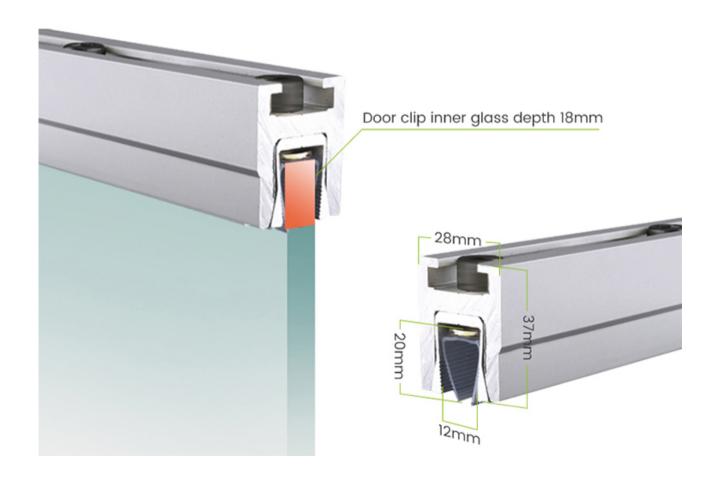

f varying thicknesses.

U Brackets for Access Control Systems has low maintenance cost and high Durability.

## **Specifications**

| model               | UB-150A        | Scope of application | glass sliding door                        |
|---------------------|----------------|----------------------|-------------------------------------------|
| Specification       | door clip      | unit                 | One, one door need to buy two sets        |
| Inner core material | Aluminum alloy | Lifting weight range | within 120kg                              |
| shell material      | Aluminum alloy | Installation method  | No-open control screw tightening          |
| surface             | brushed        | Suitable range       | Various brands of automatic sliding doors |

## **Dimensions**